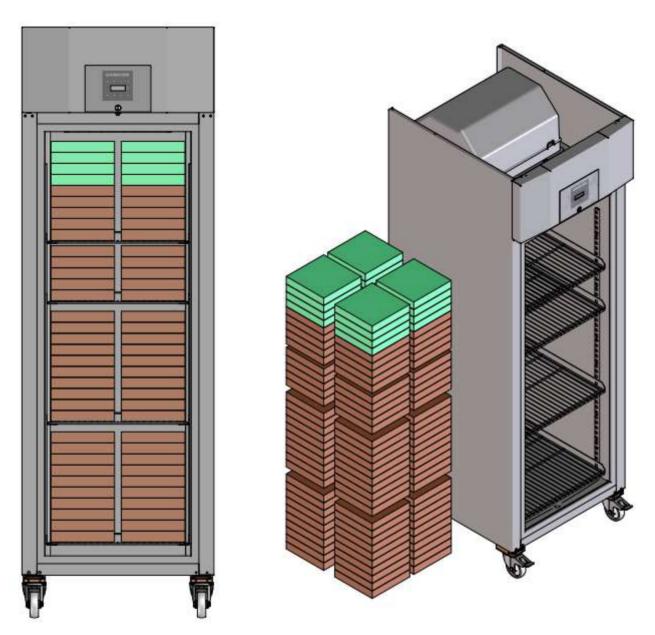

#### LKPv/LGPv 65xx Loading Capacity Pfizer / BioNTech BNT162b2

22 vaccine-boxes, each vaccine box with 5 trays + 16 additional trays (green marked in sketch), overall 126 trays; Each tray with 195 vials for 5 doses = 24.570 vials / 122.850 doses (or people that can get a vaccination)

Note: for appliances with interior light 4 trays / 780 vials / 3.900 doses less (LKPv 6523 / LKPv 6520 var. 137 / LGPv 6520 var. 137)

LKPv 6520, LKPv 6527, LKPv 6523 LGPv 6520, LGPv 6527

Disclaimer: All information regarding the Pfizer Cool Box as well as its dimensions are without guarantee. This information refers to existing press reports and may change due to further developments.