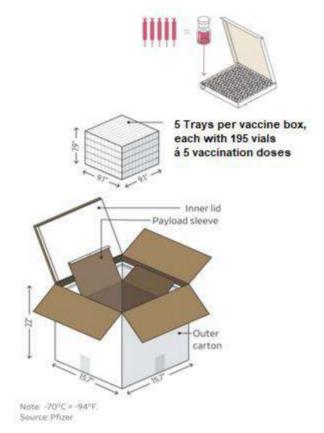

#### **General Information**

The temperature-controlled Pfizer Cool Box enables the logistic of the Pfizer / BioNTech vaccine BNT162b2 at a temperature of -70°C by usage of dry-ice. One box/container can be filled with 5 trays, each tray with 195 vials. According to available information 5 vaccination doses can be taken from one vial.

The reusable Pfizer Cool Box consists of an outer carton and a payload sleeve for the five trays. The gap between outer carton and payload sleeve is filled up with dry-ice. With one dry-ice-loading the container keeps a temperature of -70°C for at least 10 days. The vaccines can be stored at +2°C to +8°C for max. 5 days before used.

Source: https://si.wsj.net/public/resou ces/images/B3-HG530\_COLDVA\_300PX\_202009 03213118.jpg

Vaccine boxes / Payload (5 trays): height 7.9" = 20.1 cm x width 9.1" = 23.2 cm x depth 9.1" = 23.2 cm Transport container / outer carton: height 22" = 55.9 cm x width 15.7" = 39.9 cm x depth 15.7" = 39.9 cm