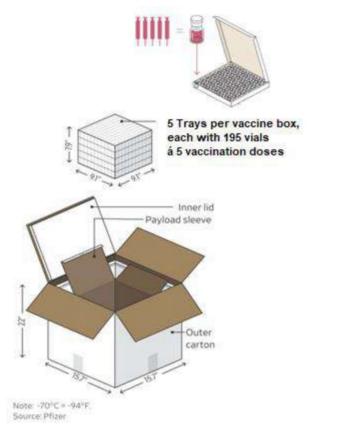

#### **General Information**

The temperature-controlled Pfizer Cool Box enables the logistic of the Pfizer / BioNTech vaccine BNT162b2 at a temperature of -70°C by usage of dry-ice. One box/container can be filled with 5 trays, each tray with 195 vials. According to available information 5 vaccination doses can be taken from one vial.

The reusable Pfizer Cool Box consists of an outer carton and a payload sleeve for the five trays. The gap between outer carton and payload sleeve is filled up with dry-ice. With one dry-ice-loading the container keeps a temperature of -70°C for at least 10 days. The vaccines can be stored at +2°C to +8°C for max. 5 days before used.

Source: https://si.wsj.net/public/resour ces/images/B3-HG530\_COLDVA\_300PX\_202009 33213118.jpg

Vaccine boxes / Payload (5 trays): height 7.9" = 20.1 cm x width 9.1" = 23.2 cm x depth 9.1" = 23.2 cmTransport container / outer carton: height 22" = 55.9 cm x width 15.7" = 39.9 cm x depth 15.7" = 39.9 cm