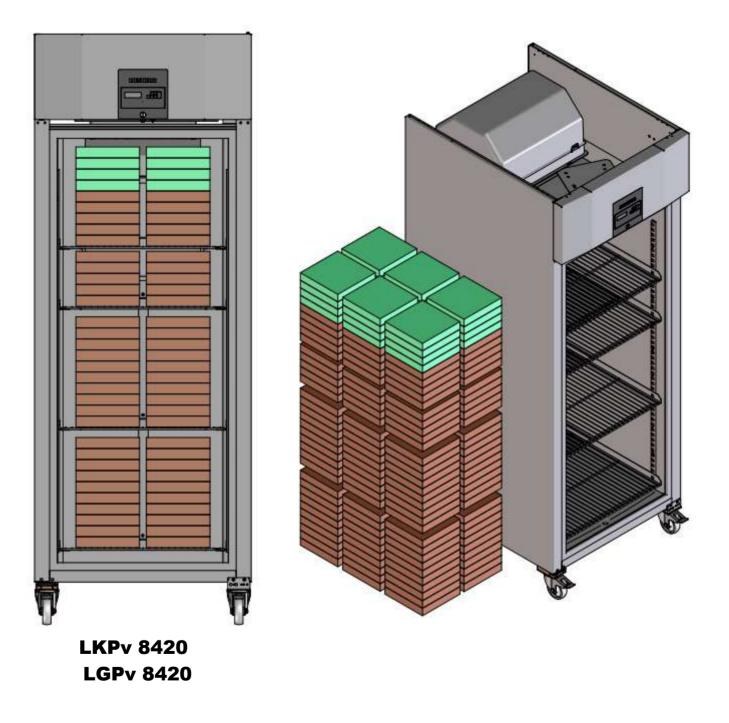

#### LKPv/LGPv 84xx Loading Capacity Pfizer / BioNTech BNT162b2

**40 vaccine-boxes**, each vaccine box with 5 trays + **4 additional trays** (green marked in sketch), **overall 204 trays**; Each tray with 195 vials for 5 doses = **39.780 vials** / **198.900 doses** (or people that can get a vaccination) <u>Note:</u> for appliances with interior light 4 trays / 780 vials / 3.900 doses less (LKPv 8420 var. 137 / LGPv 8420 var. 137)