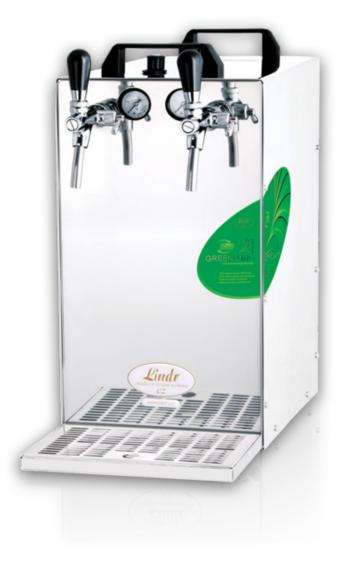

## KONTAKT 115/R (GREEN LINE) DRY CONTACT DOUBLE COILED BEER COOLER

The beer cooler is equipped with stainless steel outside, inbuilt CO2 reductor, 2 beer taps, drip tray, adjustable temperature control with 7 different settings and 2 pressure regulator. Chilled beer will be ready within 5-10 minutes after the cooler has been switched on. Green Line - made of fully recyclable materials, without any polyurethane insulation, 20% less energy consumption.

### **DIMENSIONS / WEIGHT**

| External dimensions wide | h x depth x height (mm) | 265 x 420 x 495 |
|--------------------------|-------------------------|-----------------|
| Weight (kg)              |                         | 45,7            |

### **TECHNICAL DATA**

| Cooling type                    | dry cooled |
|---------------------------------|------------|
| Cooling capacity (l/h)          | 140        |
| Number of dispensing taps (pcs) | 2          |
| Number of spirals (pcs)         | 2          |
| Length of spirals (m)           | 26 / 26    |
| Cooling unit (Hp)               | 3/4        |
| Refrigerant                     | R290       |
| Voltage (V)                     | 220-240    |
| Current consumption (A)         | 5,6        |